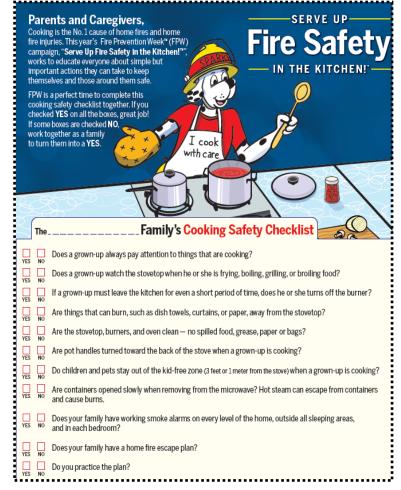

## Letter from the Chief

Well October is already here and Fire Prevention week is here again!! The theme this year is "Serve Up Fire Safety In The Kitchen". Cooking is the #1 cause of home fires and fire injuries. There is many reasons for this and many heat sources in the kitchen. All of these contribute to the high rate of fires starting in a kitchen and the high rate of injuries that occur in there. Use common sense around a stove, keep that area clean and free of clutter. Also be very aware of the young ones "helping" in the kitchen. Pot handles turned outwards on the top of the stove can be very tempting for them and a slight tug by a curious hand can lead to a very tragic spill of boiling water. Please take the time to fill out the attached checklist to make your kitchen a safe place for your whole family!!!

Always remember it is a good time to check your smoke detectors and make sure they are functioning properly. Most smoke detectors have a 10 year life span. There should be an expiry date on yours...check for this as well. If they are expired, replace them.